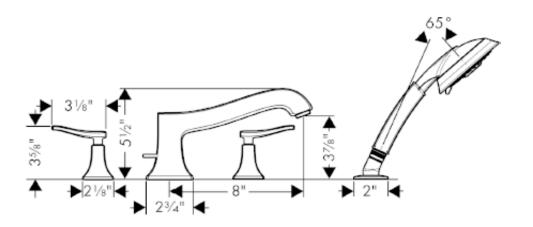

## **SPECIFICATION** SHEET - fittings

| BRAND:                         | hansgrohe                                                                              | Product Photo: |
|--------------------------------|----------------------------------------------------------------------------------------|----------------|
| ORIGIN:                        | Germany                                                                                | ]              |
| SERIES:                        | Metris C                                                                               |                |
| PRODUCT<br>DESCRIPTION:        | Trim set for 4-hole bath/shower mixer with extractable handshower flow rate: 5 gal/min |                |
| MODEL No.                      | 31314 831                                                                              |                |
| FINISH/COLOUR:                 | Polished Nickel                                                                        |                |
| DIMENSIONS:                    |                                                                                        |                |
| OPTIONAL<br>MATCHING<br>PARTS: | 06646000 concealed part                                                                |                |